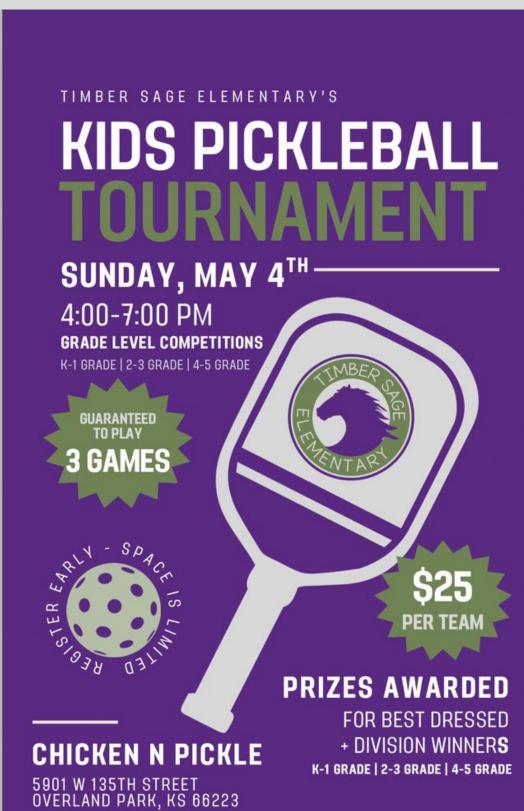

#### -. TSES Pickleball Tournament:

TSES is hosting it's first ever Pickleball Tournament at Chicken and Pickle- OP. The Tournament will be on Sunday May 4th from 4:00-7:00pm. There will be 90 minutes of pool play and then 90 minutes of single elimination. We will have 3 divisions to sign up for: (Kindergarten/1st), (2nd-3rd) (4th-5th grade). We have enough room for 12 teams per division (total of 36 teams). We prefer to get as many kids playing as possible so please try and select one partner that is in your grade level division to play with. If you need to make an exception and have a guardian play with your kiddo, we will consider your team entry. The first 12 teams that sign up per division will receive an email within a few days to pay the \$25 entry fee per team. This entry fee will be donated back to TSES PTO. Prizes will be awarded to best dressed team and division winners. Please review the available slots below and click on the button to sign up. Thank you!