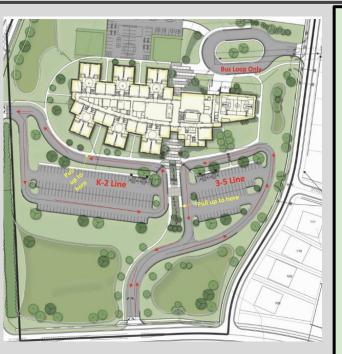

#### **Car Riders**

K-2 Loop: Families with a K, 1st or 2nd grade student will drop off & pick up through this loop.

**3-5 Loop:** Families with ONLY a 3rd-5th grade student will drop off & pick up through this loop.

**Car Tag:** Please place the car tag on your rearview mirror & pull your vehicle up to the next available spot when dropping off and picking up. We will send students out to you. Please pull forward when waiting for your student to help with traffic flow.

#### **Walkers**

**Arrival:** Walkers enter through the **front** entrance. **Dismissal:** Walkers exit out of the **west** end of the building

#### **Bus Riders**

Buses use the back loop behind the school. Bus riders enter and exit through the recess doors.

| TSES Regular Hours |                                                     |
|--------------------|-----------------------------------------------------|
| 7:30 a.m.          | Office Opens                                        |
| 7:40 a.m.          | Earliest doors open for students & breakfast begins |
| 8:00 a.m.          | Tardy Bell-School Begins                            |
| 3:10 p.m.          | Dismissal of Students                               |
| 4:00 p.m.          | Office Closes                                       |