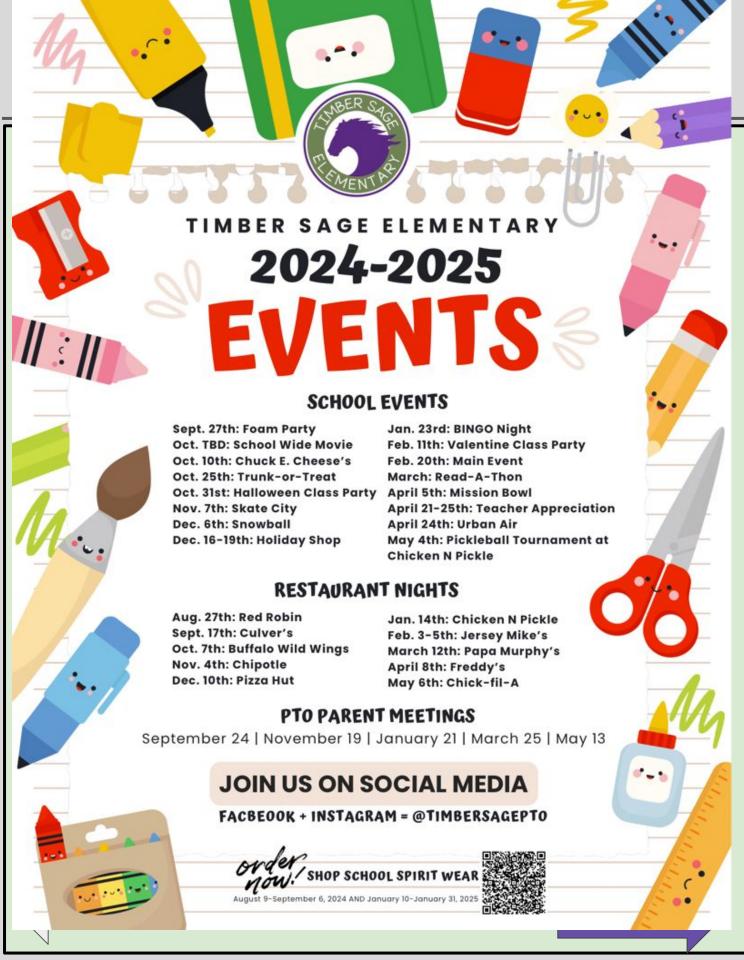

#### **Events:**

- April 28- SITE Council Meeting & Board Meeting
- April 30-PLC & First Grade Field Trip
- May 1 Kindergarten Music Program & School Principal appreciation day
- May 2-3rd Grade field trip & School Lunch Hero Day- Make sure to thank our amazing cafeteria staff
- May 5-3rd Grade Fire Department Spray down
- May 6- PTO Restaurant Night
- May 7-PLC & School Nurse Appreciation day. Make sure to
- thank Nurse Lisa.
- May 14-Kona Ice comes to TSES
- May 15-Kindergarten field trip
- May 16-Field Day (more details coming soon)
- May 22-Last day of School
  - 8:00-5th Grade Celebration in the gym
  - 2:45-5th Grade Clap Out

# Field Day Sign Up and Details

We are starting to get closer to the best day of the school year..... FIELD DAY!!!! As always, field day is the last Friday we have school which is May 16th. 3rd-5th Grade will be 9:00-11:00 and K-2nd Grade will be 12:00-2:00. We are looking for 2 parent volunteers per station so 18 parents for both the morning and afternoon sessions. You must be a district secured volunteer to be in charge of a station so if you haven't gone through that process yet, you still have plenty of time to become one before Field Day on the 16th. Thank you all so much for helping out!! This helps me out a ton and the kiddos love seeing all of the parents at the stations to make this day as fun as possible for them.

# 5th grade Clap out

Parents are invited to Timber Sage Elementary at 2:45 PM for the 5th Grade Clap Out on the last day of school. Families will line up starting at the front doors and continue down the sidewalk toward the walker doors. Parents are welcome to bring posters, bubbles, and noisemakers to help celebrate. Please note that silly string, confetti, and water balloons are not allowed. Parents may check out younger siblings beginning at 2:30 PM to attend the clap out; once checked out, students must remain with their parent or guardian and should not re-enter the building.

#### -. TSES Pickleball Tournament:

TSES is hosting it's first ever Pickleball Tournament at Chicken and Pickle- OP. The Tournament will be on Sunday May 4th from 4:00-7:00pm. There will be 90 minutes of pool play and then 90 minutes of single elimination. We will have 3 divisions to sign up for: (Kindergarten/1st), (2nd-3rd) (4th-5th grade). We have enough room for 12 teams per division (total of 36 teams). We prefer to get as many kids playing as possible so please try and select one partner that is in your grade level division to play with. If you need to make an exception and have a guardian play with your kiddo, we will consider your team entry. The first 12 teams that sign up per division will receive an email within a few days to pay the \$25 entry fee per team. This entry fee will be donated back to TSES PTO. Prizes will be awarded to best dressed team and division winners. Please review the available slots below and click on the button to sign up. Thank you!

https://www.signupgenius.com/go/20F0E4EAEAE29AAFD0-563 19929-tses

Kona Ice Day will be on May 14th after lunch for each class. Link will be coming home soon to purchase a snow cone for your child.

If you would like to purchase a school supply kit for next school see are partnering with 1st day school supplies again. See lyer for purchasing options for each grade level. Kits will be lelivered before Back to School night.