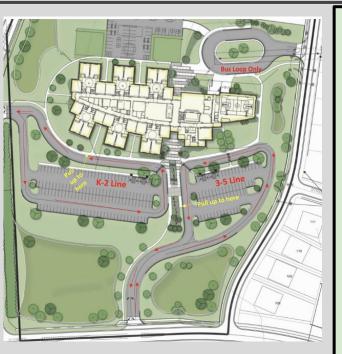

#### **Car Riders**

K-2 Loop: Families with a K, 1st or 2nd grade student will drop off & pick up through this loop.

**3-5 Loop:** Families with ONLY a 3rd-5th grade student will drop off & pick up through this loop.

**Car Tag:** Please place the car tag on your rearview mirror & pull your vehicle up to the next available spot when dropping off and picking up. We will send students out to you. Please pull forward when waiting for your student to help with traffic flow.

#### **Walkers**

**Arrival:** Walkers enter through the **front** entrance. **Dismissal:** Walkers exit out of the **west** end of the building

#### **Bus Riders**

Buses use the back loop behind the school. Bus riders enter and exit through the recess doors.

| TSES Regular Hours |                                                     |  |  |  |
|--------------------|-----------------------------------------------------|--|--|--|
| 7:30 a.m.          | Office Opens                                        |  |  |  |
| 7:40 a.m.          | Earliest doors open for students & breakfast begins |  |  |  |
| 8:00 a.m.          | Tardy Bell-School Begins                            |  |  |  |
| 3:10 p.m.          | Dismissal of Students                               |  |  |  |
| 4:00 p.m.          | Office Closes                                       |  |  |  |