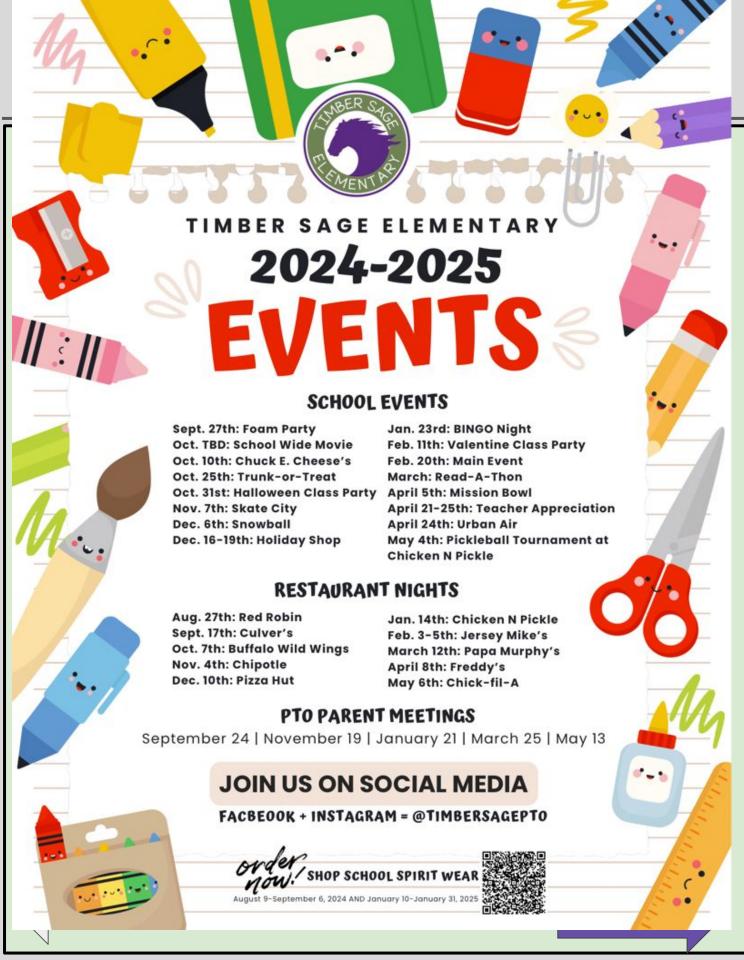

# PTO News

- -Thanks for your support with Freddy's night and Mission Bowl this last week.
- -Teacher Appreciation Week is April 21st-25th. See flyer for daily treats you can give your teachers. We will also send home a flyer next week as a reminder.
- Urban Air Fundraiser night is April 24th
- -TSES has been selected by Chicken and Pickle to host a kids Pickleball Tournament on Sunday May 4th from 4:00-7:00pm. Start thinking of a partner within your grade level division (K/1st), (2nd/3rd),(4th/5th) and sign ups will go live on Wednesday April 16th. The first 12 teams in each division that sign up and pay their \$25 entry fee will get to play. See flyer.
- -We will be sending home some info about how you can volunteer and help out the PTO next year. Be looking for that flyer.
- Kona Ice Day will be on May 14th after lunch for each class. Link will be coming home soon to purchase a snow cone for your child.
- If you would like to purchase a school supply kit for next school gear, we are partnering with 1st day school supplies again. See yer for purchasing options for each grade level. Kits will be gelivered before Back to School night.

#### TIMBER SAGE ELEMENTARY

We are excited to celebrate Teacher & Staff Appreciation Week from

April 21st - April 25th!

Join in the fun and show appreciation for our OZ-SOME teachers & staff!

# KIDS PICKLEBALL TOURNAMENT

SUNDAY, MAY 4TH

4:00-7:00 PM

**GRADE LEVEL COMPETITIONS** 

K-1 GRADE | 2-3 GRADE | 4-5 GRADE

GUARANTEED TO PLAY

**3 GAMES** 

\$25 PER TEAM

## **PRIZES AWARDED**

FOR BEST DRESSED + DIVISION WINNERS

K-1 GRADE | 2-3 GRADE | 4-5 GRADE

## CHICKEN N PICKLE

5901 W 135TH STREET OVERLAND PARK, KS 66223

TIMBER SAGE ELEMENTARY SCHOOL parents, we've all been there! Back-to-school sneaks up on us, and suddenly we're running from store to store trying to find supplies. But what if you could check it off your list today? Order Here: https://1stdayschoolsupplies.com/gs/1179010